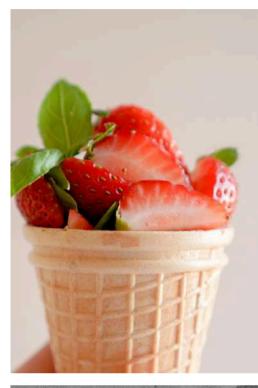

### **STRAWBERRY ICE CREAM**

Inspired by the delightful Italian gelato fragola, this pastel hue exudes a playful yet sophisticated charm. Perfect for all ages, its versatile shade complements any outfit, adding a touch of summer sweetness to your style. Embrace the freshness and indulge in the timeless appeal of Strawberry Ice Cream footwear.

#### 13-2005 TCX