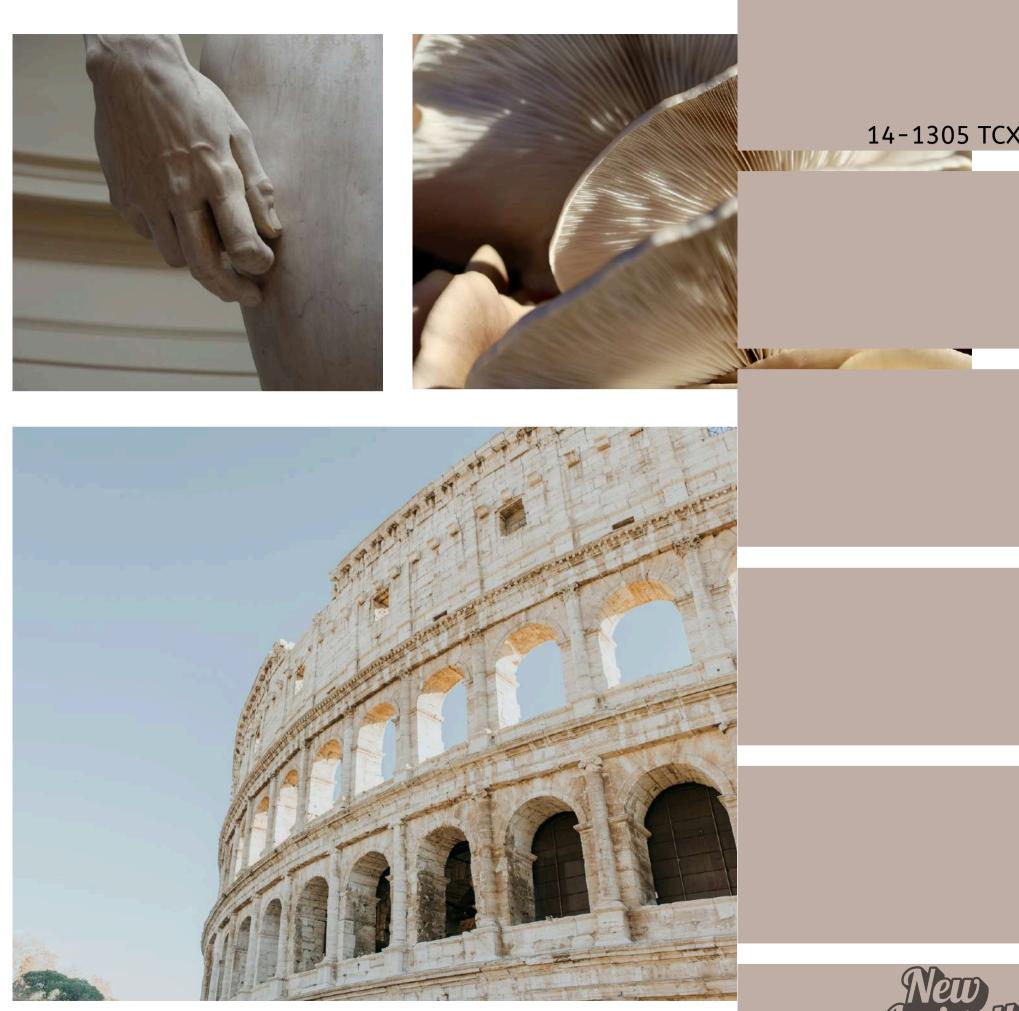

### **IMPERIAL GREY**

Imperial Grey: a timeless hue inspired by the ancient marble of the Roman Empire. This mushroom grey-beige captures the majestic essence of Italy's iconic monuments, echoing the grandeur of the Colosseum and the enduring elegance of Rome. Step into a legacy of sophistication with Imperial Grey sandals, where history and style converge in every stride. Embrace the shades of antiquity and let your journey be as legendary as the empire that inspired it.