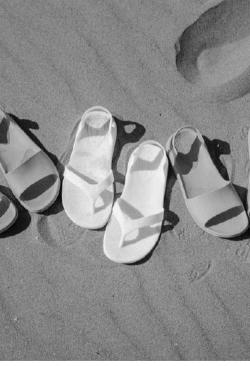

### MILKY WHITE

The milky white sandals and flip-flops are perfect for any occasion. Their pristine hue exudes elegance and versatility, effortlessly complementing any outfit. Crafted for comfort and style, these shoes ensure a chic, polished look whether you're at the beach or a casual outing. Step into summer with a touch of sophistication in every stride. Embrace the simplicity and timeless appeal of milky white.