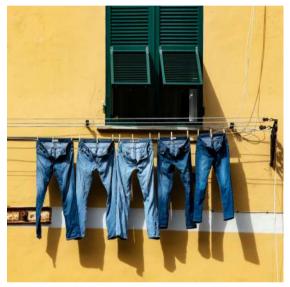

Step into timeless style with our Denim Blue sandals and flipflops, inspired by the global trend of casual wear. This classic jeans color remains a perennial favorite, effortlessly blending comfort with fashion. Denim Blue's versatile hue complements any outfit, making it a must-have addition to your wardrobe. Embrace the enduring appeal of this iconic shade and elevate your casual look with our Denim Blue sandals.