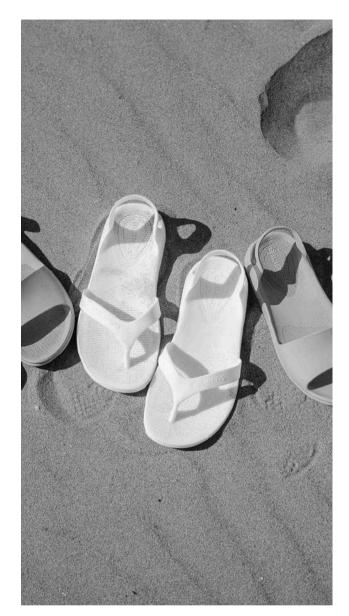

### MILKY WHITE

The milky white sandals and flip-flops are perfect for any occasion. Their pristine hue exudes elegance and versatility, effortlessly complementing any outfit. Crafted for comfort and style, these shoes ensure a chic, polished look whether you're at the beach or a casual outing. Step into summer with a touch of sophistication in every stride. Embrace the simplicity and timeless appeal of milky white.