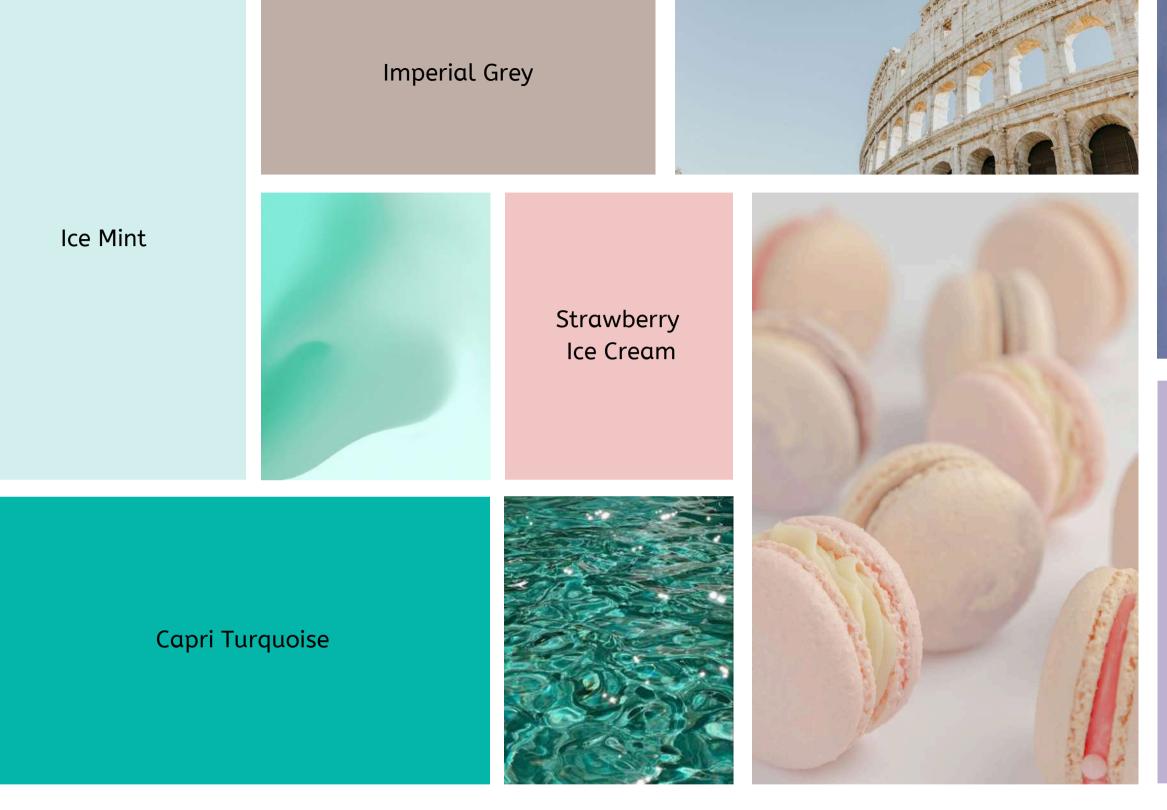

### **IMPERIAL GREY**

Imperial Grey: a timeless hue inspired by the ancient marble of the Roman Empire. This mushroom grey-beige captures the majestic essence of Italy's iconic monuments, echoing the grandeur of the Colosseum and the enduring elegance of Rome. Step into a legacy of sophistication with Imperial Grey sandals, where history and style converge in every stride. Embrace the shades of antiquity and let your journey be as legendary as the empire that inspired it.

### **STRAWBERRY ICE CREAM**

Inspired by the delightful Italian gelato fragola, this pastel hue exudes a playful yet sophisticated charm. Perfect for all ages, its versatile shade complements any outfit, adding a touch of summer sweetness to your style. Embrace the freshness and indulge in the timeless appeal of Strawberry Ice Cream footwear.

### **ICE MINT**

A fresh, vibrant hue inspired by the iconic mint green Vespas that zip through the charming streets of Italy. This lively color captures the essence of Italian style and the freedom of a sunny ride through scenic landscapes. Embrace the breezy charm and let your journey be as colorful and carefree as a ride through the heart of Italy.

# CAPRI TURQUOISE

Dive into the vibrant elegance of our new Capri Turquoise sandals and flip-flops, inspired by the stunning turquoise sea surrounding the island of Capri. This captivating shade evokes the serene beauty of crystal-clear waters and sunlit coastlines. Capri Turquoise adds a refreshing and stylish touch to any outfit, making it a perfect addition to your wardrobe. Embrace the enchanting allure of Capri with our Capri Turquoise sandals and let your style shine with the brilliance of the island's iconic seascapes.