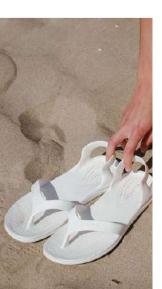

### MILKY WHITE

The milky white sandals and flip-flops are perfect for any occasion. Their pristine hue exudes elegance and versatility, effortlessly complementing any outfit. Crafted for comfort and style, these shoes ensure a chic, polished look whether you're at the beach or a casual outing. Step into summer with a touch of sophistication in every stride. Embrace the simplicity and timeless appeal of milky white.