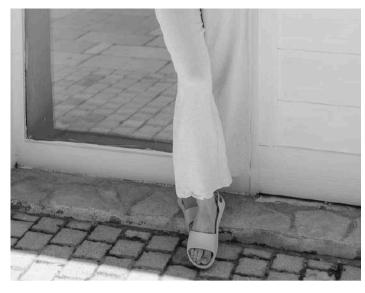

### MILKY WHITE

The milky white sandals and flip-flops are perfect for any occasion. Their pristine hue exudes elegance and versatility, effortlessly complementing any outfit. Crafted for comfort and style, these shoes ensure a chic, polished look whether you're at the beach or a casual outing. Step into summer with a touch of sophistication in every stride. Embrace the simplicity and timeless appeal of milky white.