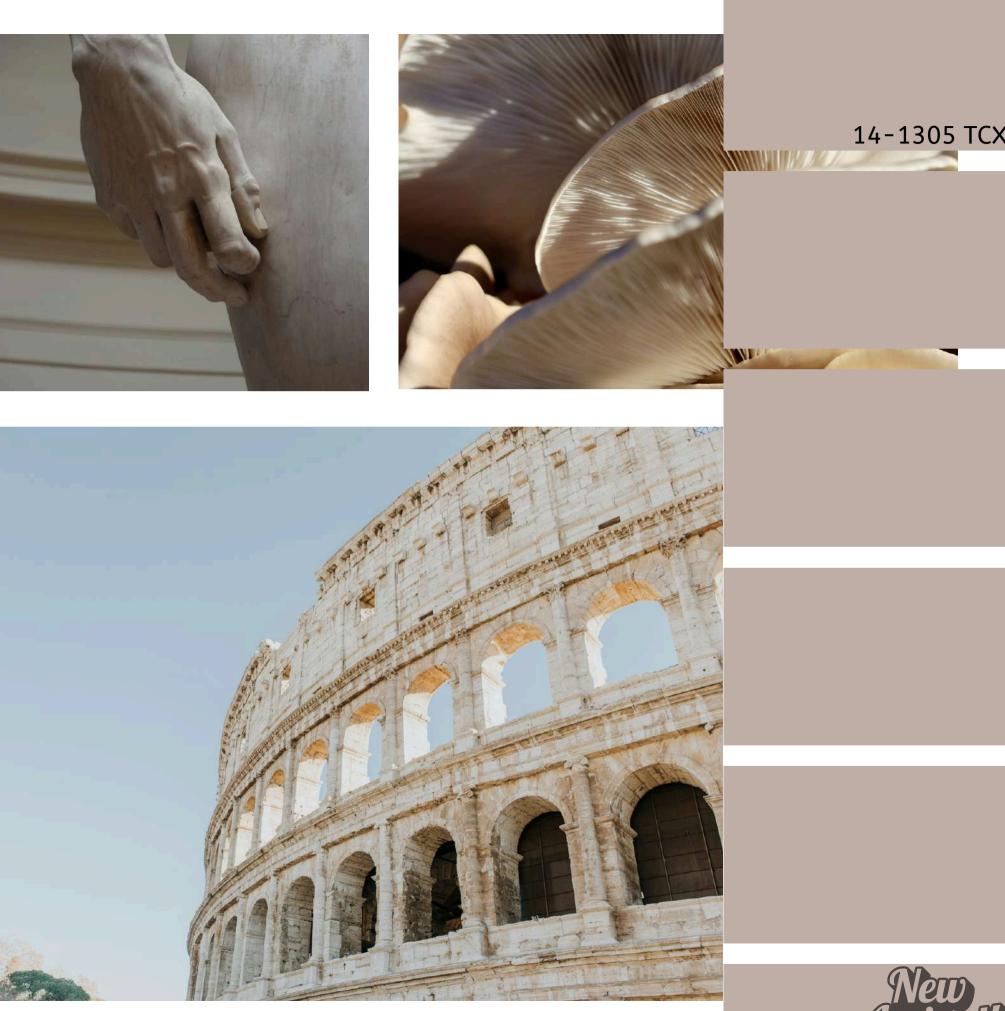

### **IMPERIAL GREY**

Imperial Grey: a timeless hue inspired by the ancient marble of the Roman Empire. This mushroom grey-beige captures the majestic essence of Italy's iconic monuments, echoing the grandeur of the Colosseum and the enduring elegance of Rome. Step into a legacy of sophistication with Imperial Grey sandals, where history and style converge in every stride. Embrace the shades of antiquity and let your journey be as legendary as the empire that inspired it.