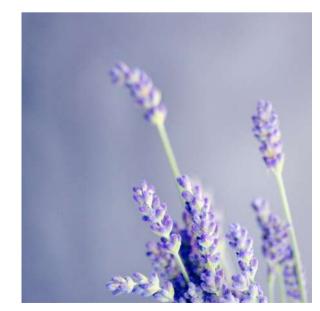

# LAVENDER

A serene and enchanting hue inspired by the delicate lavender fields of Provence. This soothing lilac color captures the essence of calm and elegance, perfect for those who cherish tranquility and style. Step into a world of relaxation with our Lavender sandals and flip-flops, where every step feels like a gentle breeze through blooming lavender. Embrace the harmony and let your journey be as graceful and peaceful as the lavender fields that inspired it.