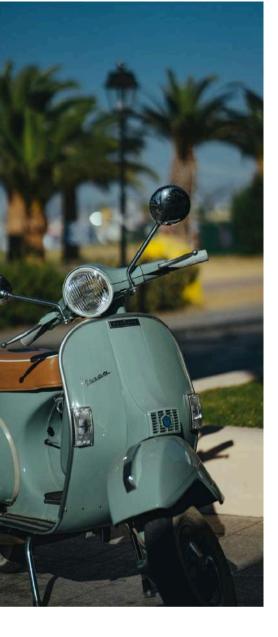

### **ICE MINT**

A fresh, vibrant hue inspired by the iconic mint green Vespas that zip through the charming streets of Italy. This lively color captures the essence of Italian style and the freedom of a sunny ride through scenic landscapes. Embrace the breezy charm and let your journey be as colorful and carefree as a ride through the heart of Italy.