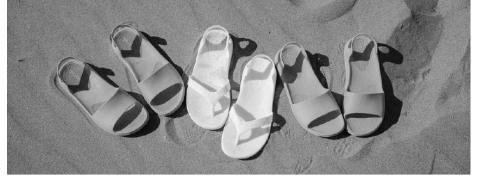

### MILKY WHITE

The milky white sandals and flip-flops are perfect for any occasion. Their pristine hue exudes elegance and versatility, effortlessly complementing any outfit. Crafted for comfort and style, these shoes ensure a chic, polished look whether you're at the beach or a casual outing. Step into summer with a touch of sophistication in every stride. Embrace the simplicity and timeless appeal of milky white.