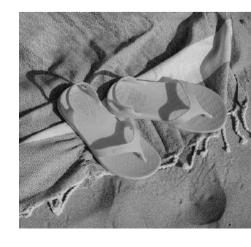

#### **CLASSIC SHADES**

Timeless shades that blend style and sophistication, essential for any wardrobe.

Dive into the serene allure of our Ocean Blue sandals and flip-flops, inspired by the breathtaking Mediterranean Sea that surrounds Italy. This versatile shade of blue captures the essence of coastal tranquility and adventure. Its calming hue enhances any wardrobe, bringing a touch of the ocean's beauty to your everyday look. Embrace the spirit of the sea with Ocean Blue sandals and experience timeless elegance with every step.

### **OCEAN BLUE**