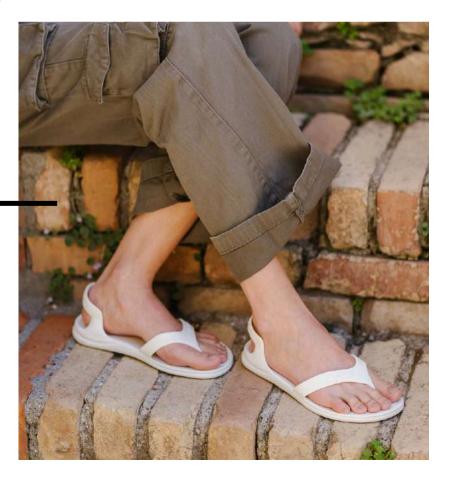

### MILKY WHITE

The milky white sandals and flip-flops are perfect for any occasion. Their pristine hue exudes elegance and versatility, effortlessly complementing any outfit. Crafted for comfort and style, these shoes ensure a chic, polished look whether you're at the beach or a casual outing. Step into summer with a touch of sophistication in every stride. Embrace the simplicity and timeless appeal of milky white.