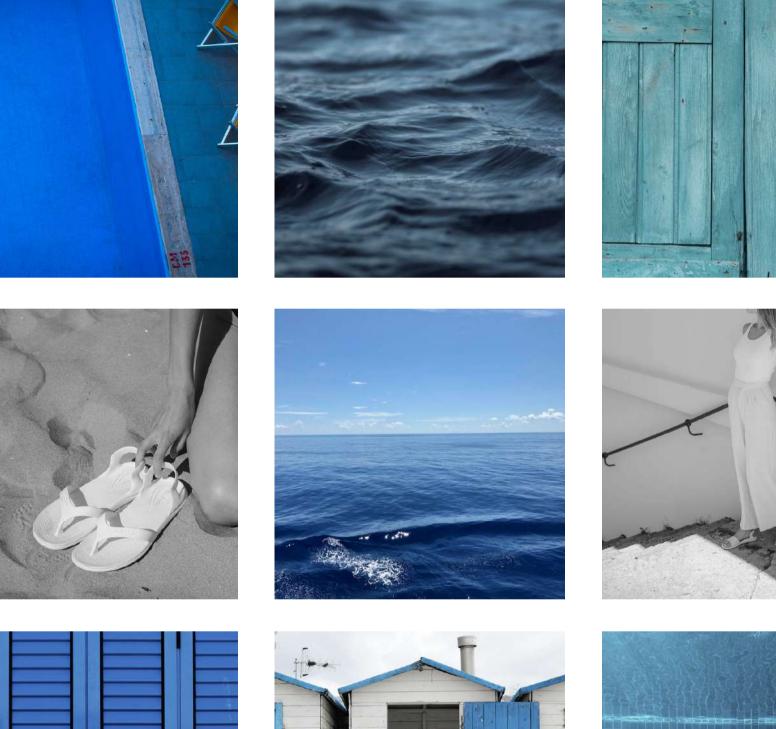

### SS25 COLLECTION

S



### **SS25**

Get ready for SS25 with our vibrant new pastel color palette and reimagined best sellers. Expect fresh, soft hues inspired by timeless beauty, vibrant streets, and soothing tranquility. Our classic designs blend style and comfort, ensuring you stride confidently into the new season. Discover the perfect fusion of tradition and modernity with our SS25 collection, and elevate your footwear game like never before.



# THE NEW SEASON



### 02

#### YOUR SUMMER ESSENTIALS

Fresh pastel hues that add a soft, modern touch to your look.

### 01

#### **CLASSIC SHADES**

Timeless shades that blend style and sophistication, essential for any wardrobe.







Dive into the serene allure of our Ocean Blue sandals and flip-flops, inspired by the breathtaking Mediterranean Sea that surrounds Italy. This versatile shade of blue captures the essence of coastal tranquility and adventure. Its calming hue enhances any wardrobe, bringing a touch of the ocean's beauty to your everyday look. Embrace the spirit of the sea with Ocean Blue sandals and experience timeless elegance with every step.







### **OCEAN BLUE**

### **DESERT GREEN**

Discover the earthy charm of our Desert Green sandals and flipflops, inspired by the resilient beauty of sage green succulents thriving in Italy's desert-like climates. This versatile shade evokes the serene landscapes of arid regions, blending natural elegance with contemporary style. Perfect for all genders and