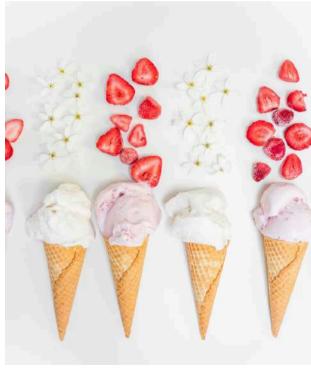

### **STRAWBERRY ICE CREAM**

Inspired by the delightful Italian gelato fragola, this pastel hue exudes a playful yet sophisticated charm. Perfect for all ages, its versatile shade complements any outfit, adding a touch of summer sweetness to your style. Embrace the freshness and indulge in the timeless appeal of Strawberry Ice Cream footwear.

#### 13-2005 TCX

#### "gelato alla fragola"

Experience the warm, inviting charm of our new Sorrento Peach sandals and flip-flops, inspired by the picturesque peach-colored buildings and sunsets of Sorrento, Italy. This versatile hue captures the essence of coastal elegance and romantic evenings. Sorrento Peach adds a soft, delightful touch to any outfit. Embrace the timeless beauty of Italian sunsets with Sorrento Peach sandals, and let your style shine with the glow of Mediterranean allure.