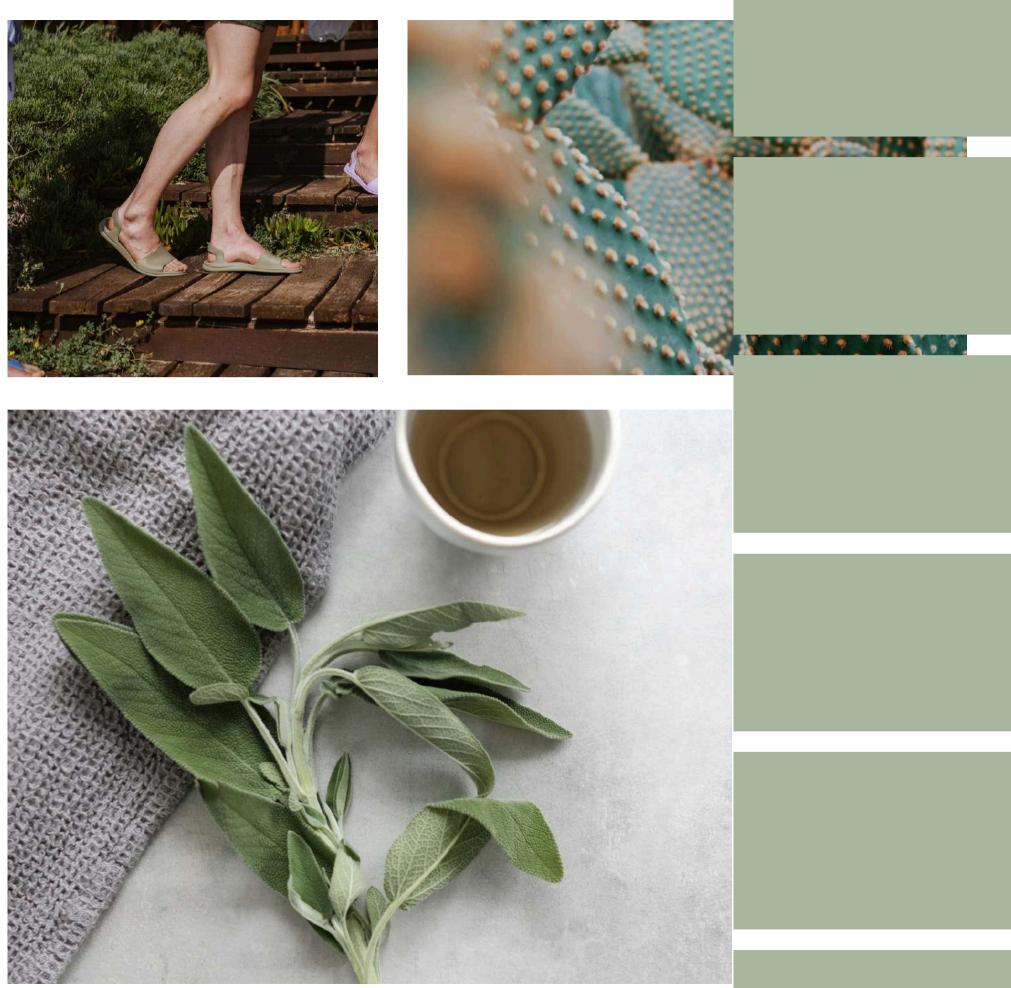

### **DESERT GREEN**

Discover the earthy charm of our Desert Green sandals and flipflops, inspired by the resilient beauty of sage green succulents thriving in Italy's desert-like climates. This versatile shade evokes the serene landscapes of arid regions, blending natural elegance with contemporary style. Perfect for all genders and ages, Desert Green complements any ensemble, offering a fresh, grounded touch to your look. Step into the timeless allure of nature with Desert Green sandals and embrace the subtle sophistication of the desert's essence.