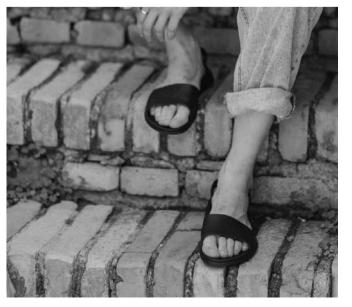

# **NEW OUTSOLE**

Discover the new sole of the Blipers sandal, where minimalist design meets unmatched functionality. Exclusively for our adult collection, the innovative outsole prevents dirt buildup and ensures ultimate comfort on any surface, from city streets to sandy beaches. Lightweight and versatile, Blipers redefine style and practicality, making every step a pleasure. For the kids' collection, we continue with the beloved "dragonfly" design outsole, which remains perfect for smaller feet, providing excellent performance and a kid-friendly design. Step into comfort with Blipers!