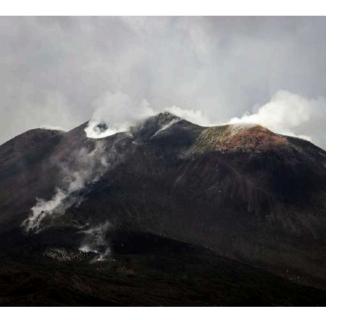

### **ETNA BLACK**

Unveil the bold sophistication of our Etna Black sandals and flip-flops, inspired by the volcanic stones of Sicily's iconic Mount Etna. This versatile, deep hue captures the powerful essence of volcanic landscapes, blending strength with timeless elegance. Etna Black adds a sleek, refined touch to any ensemble. Step into the mystique of Sicily with Etna Black sandals, and let the enduring allure of volcanic stone elevate your style.