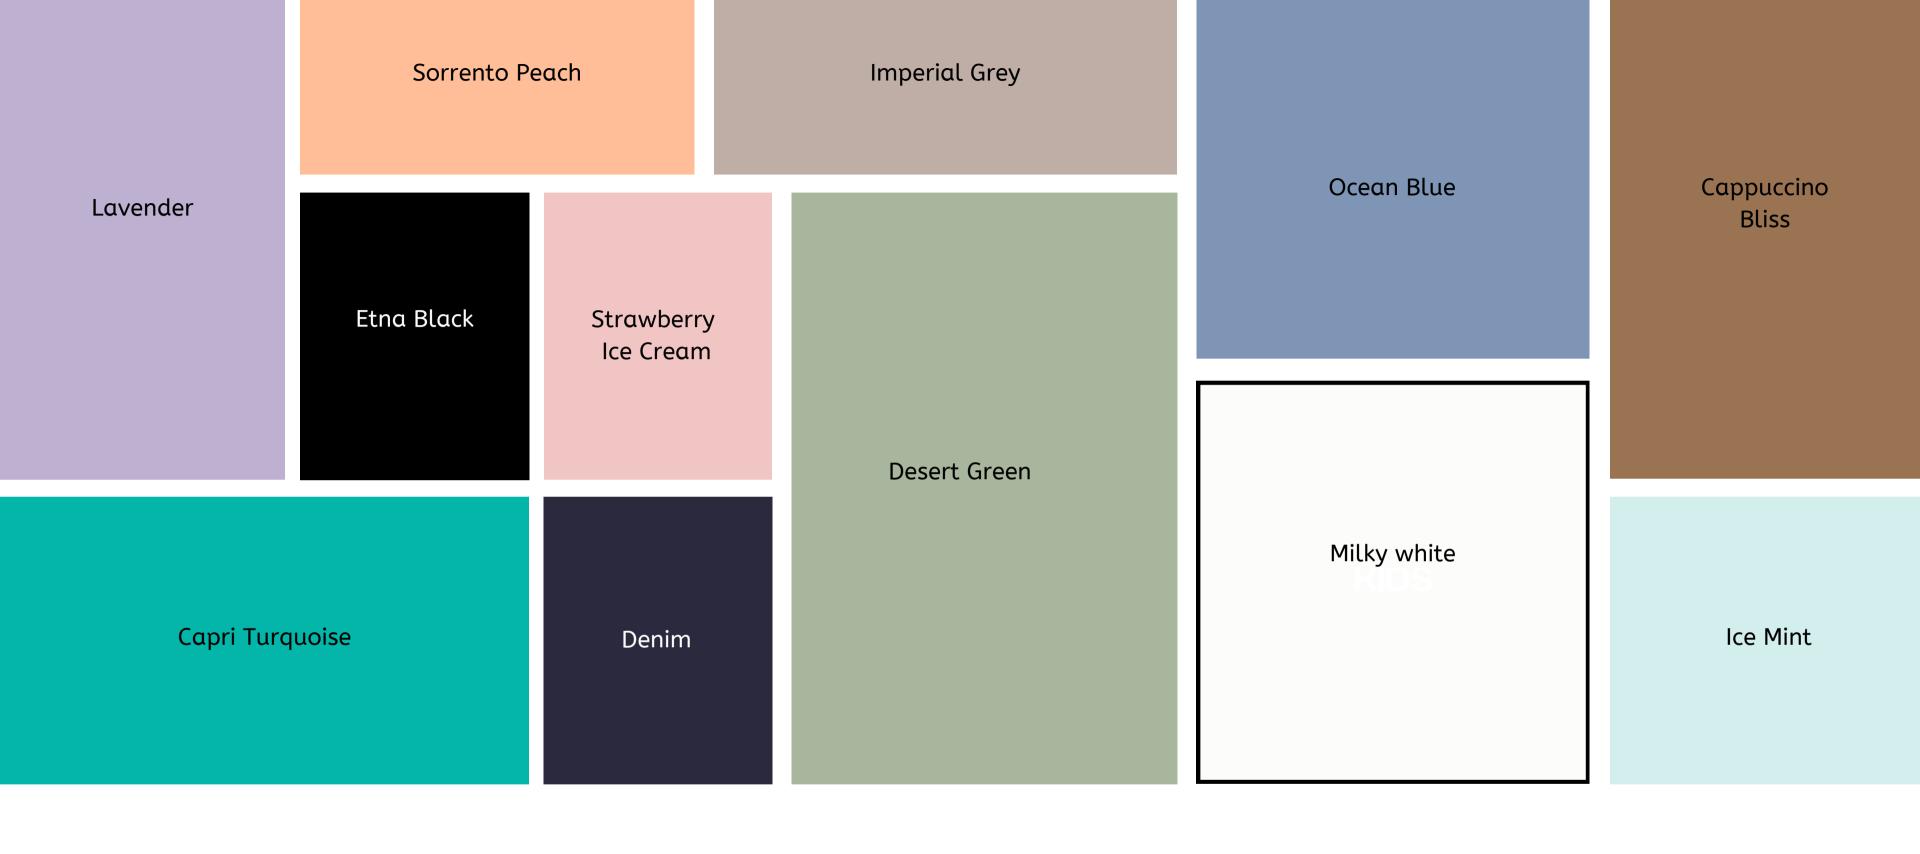

# LAVENDER

A serene and enchanting hue inspired by the delicate lavender fields of Provence. This soothing lilac color captures the essence of calm and elegance, perfect for those who cherish tranquility and style. Step into a world of relaxation with our Lavender sandals and flip-flops, where every step feels like a gentle breeze through blooming lavender. Embrace the harmony and let your journey be as graceful and peaceful as the lavender fields that inspired it.

### **ETNA BLACK**

Unveil the bold sophistication of our Etna Black sandals and flip-flops, inspired by the volcanic stones of Sicily's iconic Mount Etna. This versatile, deep hue captures the powerful essence of volcanic landscapes, blending strength with timeless elegance. Etna Black adds a sleek, refined touch to any ensemble. Step into the mystique of Sicily with Etna Black sandals, and let the enduring allure of volcanic stone elevate your style.

### **IMPERIAL GREY**

Imperial Grey: a timeless hue inspired by the ancient marble of the Roman Empire. This mushroom grey-beige captures the majestic essence of Italy's iconic monuments, echoing the grandeur of the Colosseum and the enduring elegance of Rome. Step into a legacy of sophistication with Imperial Grey sandals, where history and style converge in every stride. Embrace the shades of antiquity and let your journey be as legendary as the empire that inspired it.

### **STRAWBERRY ICE CREAM**

Inspired by the delightful Italian gelato fragola, this pastel hue exudes a playful yet sophisticated charm. Perfect for all ages, its versatile shade complements any outfit, adding a touch of summer sweetness to your style. Embrace the freshness and indulge in the timeless appeal of Strawberry Ice Cream footwear.

#### "gelato alla fragola"

Experience the warm, inviting charm of our new Sorrento Peach sandals and flip-flops, inspired by the picturesque peach-colored buildings and sunsets of Sorrento, Italy. This versatile hue captures the essence of coastal elegance and romantic evenings. Sorrento Peach adds a soft, delightful touch to any outfit. Embrace the timeless beauty of Italian sunsets with Sorrento Peach sandals, and let your style shine with the glow of Mediterranean allure.

### **SORRENTO PEACH**

17-1327 TCX

### CAPPUCCINO BLISS

Experience the charm of Italy with our Cappuccino Bliss Sandals and Flip-Flops. Inspired by the rich tones of a traditional cappuccino, these elegant footwear pieces offer unmatched comfort and style. Blending seamlessly with any outfit, they add a touch of Italian sophistication. Embrace the luxurious feel and timeless elegance of our Cappuccino Bliss colour, where Italian tradition meets modern fashion.

### **ICE MINT**

A fresh, vibrant hue inspired by the iconic mint green Vespas that zip through the charming streets of Italy. This lively color captures the essence of Italian style and the freedom of a sunny ride through scenic landscapes. Embrace the breezy charm and let your journey be as colorful and carefree as a ride through the heart of Italy.

# CAPRI TURQUOISE

Dive into the vibrant elegance of our new Capri Turquoise sandals and flip-flops, inspired by the stunning turquoise sea surrounding the island of Capri. This captivating shade evokes the serene beauty of crystal-clear waters and sunlit coastlines. Capri Turquoise adds a refreshing and stylish touch to any outfit, making it a perfect addition to your wardrobe. Embrace the enchanting allure of Capri with our Capri Turquoise sandals and let your style shine with the brilliance of the island's iconic seascapes.