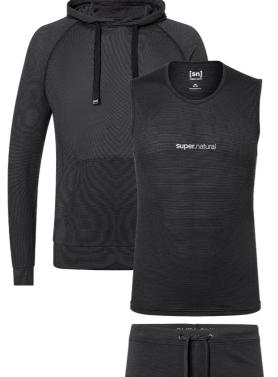

### BIOSUPER WOOL

M FAVOURITE BIO HOODIE Sage
M LIL ANCHOR BIO J LS Blueberry / White Stone
M CARGO BIO SHORTS Sage