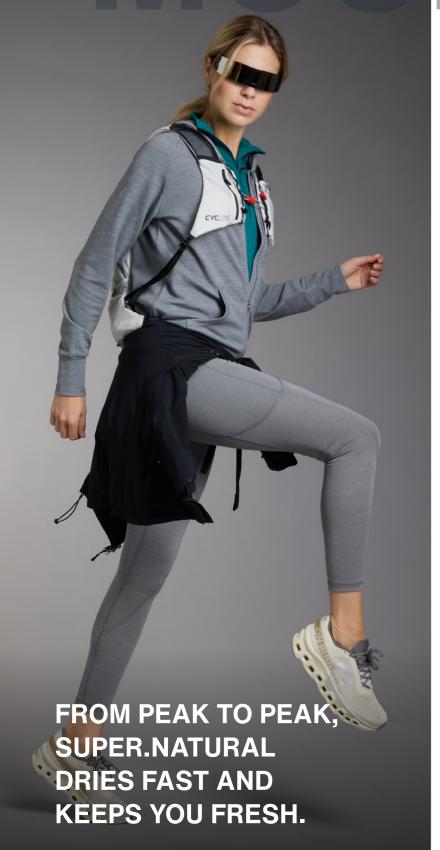

# BUNNING

 $\underline{24}$   $\underline{25}$ 

W UNDER THE SEA CREW Fresh White
W YOGA LOOSE TEE Lagoon Green
W ALL DAY SUPER TOP Pacific
W HIGH RISE TIGHT Pacific

 $_{
m 2}$ 