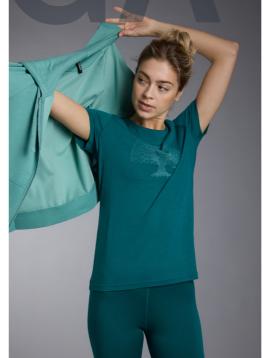

### FEATHERLIGHT. BREATHABLE. BUILT TO MOVE.

The new AIR WOOL.MESH Collection features an ultra-light honeycomb structure made from 17.5µ mulesing-free merino wool and technical fibers. Exceptionally breathable and quick-drying, this fabric keeps you cool and comfortable, even during high-intensity workouts or hot summer days. Whether for yoga, running, or everyday wear: AIR WOOL.MESH delivers high performance with zero limits. Offering the signature comfort of Merino – now even lighter.