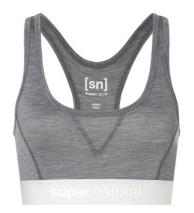

# BASE

W BIO SEMPLICE BRA Cashmere Grey Melange
W BIO BASE HIPSTER Cashmere Grey Melange

 $\frac{4}{2}$ 