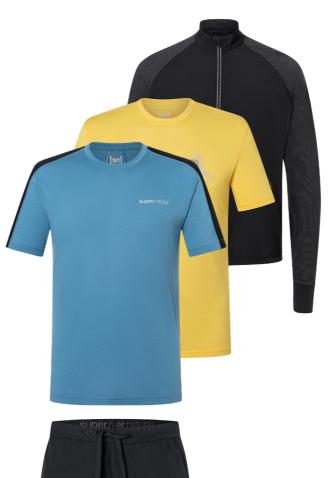

ptionally breathable and quick-drying, this fabric keeps you cool and comfortable, even during high-intensity workouts or hot summer days. Whether for yoga, running, or everyday wear: AIR WOOL.MESH delivers high performance with zero limits. Offering the signature comfort of Merino – now even lighter.











































# FASHION SPORTS







W AIR HOODIE Fresh White
W LOOSE AIR CARGO Fresh White
W ALL DAY SUPER TOP Sahara
W SUPER PANTY Sahara













 $\frac{12}{2}$ 



# EINESS















W EVERYDAY ZIP HOODIE Lagoon Green
W CAPITAL LOGO KRISSINI Fresh White
W SPORTY TOP Lagoon Green
W FITNESS SKIRT White Stone











































[SN] super natura

### <u>EITNESSPADE</u>



















 $\underline{20}$ 



# BUNNING



































 $\underline{24}$   $\underline{25}$ 

































W UNDER THE SEA CREW Fresh White
W YOGA LOOSE TEE Lagoon Green
W ALL DAY SUPER TOP Pacific
W HIGH RISE TIGHT Pacific













 $_{
m 2}$ 

### BIOSUPER WOOL















M FAVOURITE BIO HOODIE Sage
M LIL ANCHOR BIO J LS Blueberry / White Stone
M CARGO BIO SHORTS Sage





## BIO SUPER WOO





















## BIOSUPER WOOL















W FAVOURITE POCKET BIO HOODIE Sage
W YOGA LOOSE BIO J TEE Sage
W CARGO BIO SKIRT Jet Black



[SN] super.natural

# MOUNTAINLOVERS

















[SN] super.natural



[sn]

### MOUNTAIN LOVERS

















[sn]

 $8 - \frac{8}{2}$ 



## BEACH.LOVERS









COTTON DAD CAP Fresh White
W UNDER THE SEA Pacific
W COSY BRA Pacific
W AIR SKIRT Fresh