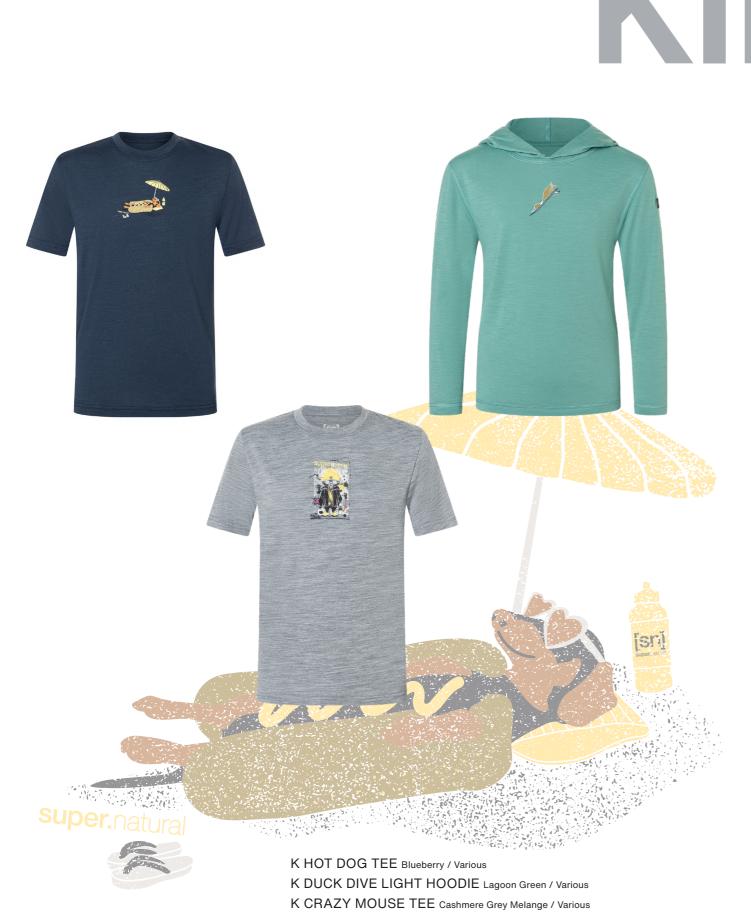

# MOUNTAINLOVERS

















[SN] super.natural



[sn]

### MOUNTAIN LOVERS

















[sn]

 $8 - \frac{8}{2}$ 



## BEACH.LOVERS









COTTON DAD CAP Fresh White
W UNDER THE SEA Pacific
W COSY BRA Pacific
W AIR SKIRT Fresh White / Fresh White













## BEACHLOVERS



















COTTON DAD CAP White Stone
M ADVENTURE SHIRT Blue Heaven
M COTE D'AZUR TEE Blue Heaven / White Stone
M CARGO BIO SHORTS White Stone



 $\frac{2}{2}$ 







# BASE

















W BIO SEMPLICE BRA Cashmere Grey Melange
W BIO BASE HIPSTER Cashmere Grey Melange

 $\frac{4}{2}$ 



## BASE





















STYLED FOR LIFE.

LEISUBE





W FAVOURITE POCKET HOODIE Cashmere Grey Melange
W COSY BRA Sahara
W SUPER PANTY Sahara
W EVERYDAY JOGG PANTS Cashmere Grey Melange



















## ACCESSORIES













CANVAS CAP Blueberry
I.D. CAP Jet Black
AIR CAP Jet Black
COTTON DAD CAP White Stone







WOOL GUARDIAN LONGSOCKS

Cashmere Grey Melange

Navy Blazer

Jet Black



### **SUPER.NATURAL WORLDWIDE:**

Austria, Belgium, Canada, Cyprus, Denmark, Finland, France, Germany, Greece, Italy, Japan, Netherlands, Norway, Poland, Romania, Slovakia, Slovenia, Spain, Switzerland, Sweden, UK

### CONTACT

super.natural Europe GmbH, Ridlerstrasse 35a, D-80339 Munich

phone: +49 (0) 89 18 91 72 57 office@sn-europe.com / www.supernatural-merino.com