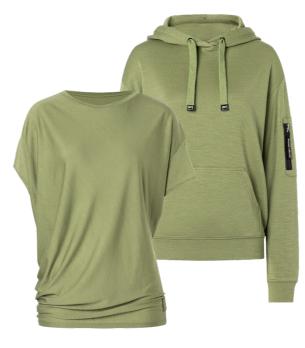

### BIOSUPER WOOL

M FAVOURITE BIO HOODIE Sage
M LIL ANCHOR BIO J LS Blueberry / White Stone
M CARGO BIO SHORTS Sage

## BIOSUPER WOOL

W FAVOURITE POCKET BIO HOODIE Sage
W YOGA LOOSE BIO J TEE Sage
W CARGO BIO SKIRT Jet Black

[SN] super.natural