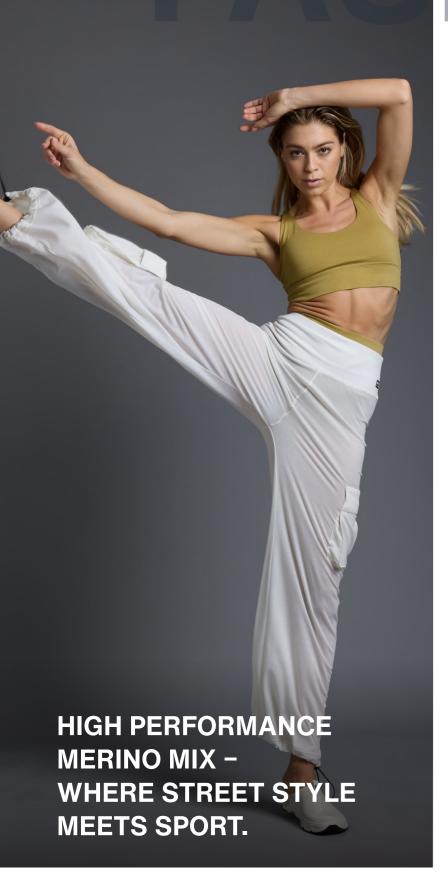

### **AIR WOOL.MESH COLLECTION**

### FEATHERLIGHT. BREATHABLE. BUILT TO MOVE.

The new AIR WOOL.MESH Collection features an ultra-light honeycomb structure made from 17.5µ mulesing-free merino wool and technical fibers. Exceptionally breathable and quick-drying, this fabric keeps you cool and comfortable, even during high-intensity workouts or hot summer days. Whether for yoga, running, or everyday wear: AIR WOOL.MESH delivers high performance with zero limits. Offering the signature comfort of Merino – now even lighter.