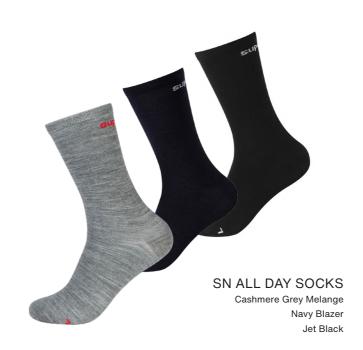

## ACCESSORIES

CANVAS CAP Blueberry
I.D. CAP Jet Black
AIR CAP Jet Black
COTTON DAD CAP White Stone

WOOL GUARDIAN LONGSOCKS

Cashmere Grey Melange

Navy Blazer

Jet Black