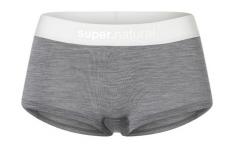

# BASE

W BIO SEMPLICE BRA Cashmere Grey Melange
W BIO BASE HIPSTER Cashmere Grey Melange

 $\frac{4}{2}$ 