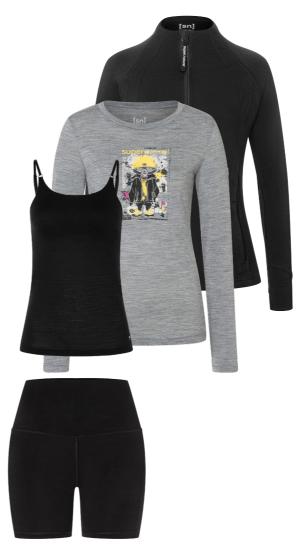

# BASE

W BIO SEMPLICE BRA Cashmere Grey Melange
W BIO BASE HIPSTER Cashmere Grey Melange

 $\frac{4}{2}$ 

## BASE

STYLED FOR LIFE.

LEISUBE

W FAVOURITE POCKET HOODIE Cashmere Grey Melange
W COSY BRA Sahara
W SUPER PANTY Sahara
W EVERYDAY JOGG PANTS Cashmere Grey Melange