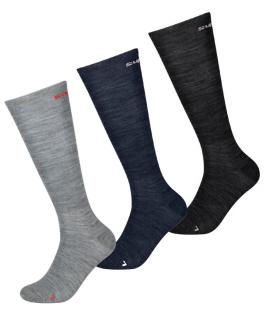

## ACCESSORIES

CANVAS CAP Blueberry
I.D. CAP Jet Black
AIR CAP Jet Black
COTTON DAD CAP White Stone

WOOL GUARDIAN LONGSOCKS

Cashmere Grey Melange

Navy Blazer

Jet Black