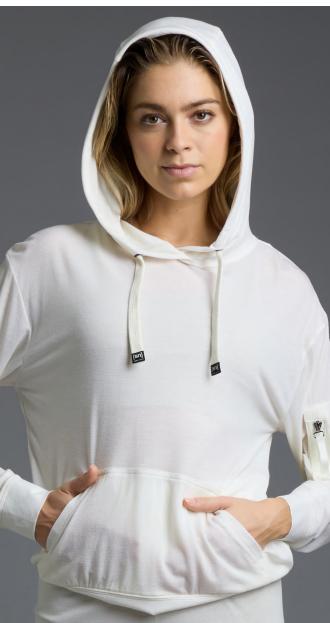

### FEATHERLIGHT. BREATHABLE. BUILT TO MOVE.

The new AIR WOOL.MESH Collection features an ultra-light honeycomb structure made from 17.5µ mulesing-free merino wool and technical fibers. Exceptionally breathable and quick-drying, this fabric keeps you cool and comfortable, even during high-intensity workouts or hot summer days. Whether for yoga, running, or everyday wear: AIR WOOL.MESH delivers high performance with zero limits. Offering the signature comfort of Merino – now even lighter.