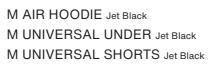

AIR WOOL.MESH

100GSM MESH

56% finest merino wool (17.5μ), 39% polyamide, 5% lycra

High-tech and fashionable, this breathable and stretchy fabric is used for high-performance underwear, shirts, and high-tech tights.

### FEATHERLIGHT. BREATHABLE. BUILT TO MOVE.

The new AIR WOOL.MESH Collection features an ultra-light honeycomb structure made from 17.5µ mulesing-free merino wool and technical fibers. Exceptionally breathable and quick-drying, this fabric keeps you cool and comfortable, even during high-intensity workouts or hot summer days. Whether for yoga, running, or everyday wear: AIR WOOL.MESH delivers high performance with zero limits. Offering the signature comfort of Merino – now even lighter.