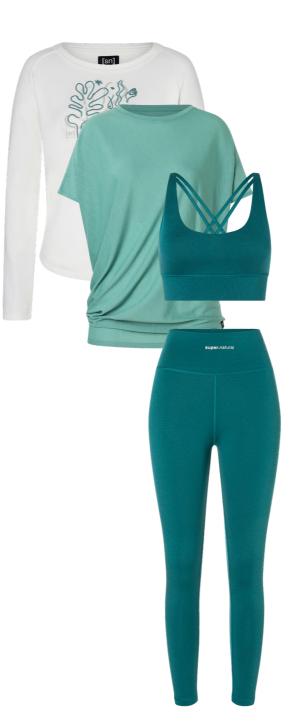

# BUNNING

 $\underline{24}$   $\underline{25}$ 

W UNDER THE SEA CREW Fresh White
W YOGA LOOSE TEE Lagoon Green
W ALL DAY SUPER TOP Pacific
W HIGH RISE TIGHT Pacific

 $_{
m 2}$ 