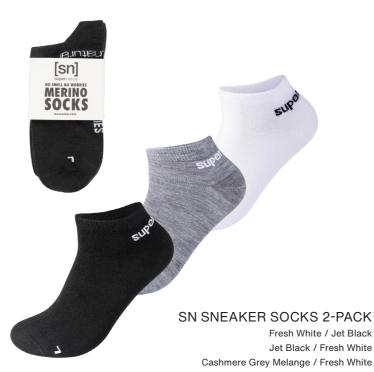

## ACCESSORIES

CANVAS CAP Blueberry
I.D. CAP Jet Black
AIR CAP Jet Black
COTTON DAD CAP White Stone

WOOL GUARDIAN LONGSOCKS

Cashmere Grey Melange

Navy Blazer

Jet Black