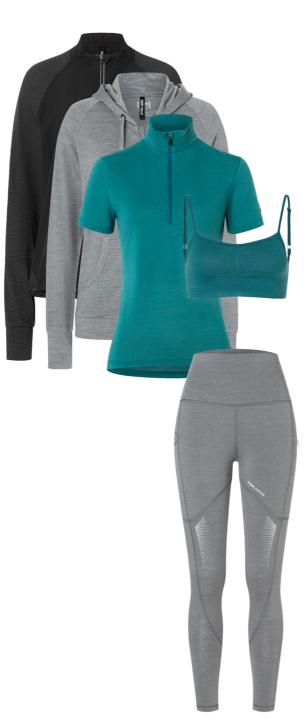

# BASE

W BIO SEMPLICE BRA Cashmere Grey Melange
W BIO BASE HIPSTER Cashmere Grey Melange

 $\frac{4}{2}$ 

## BASE

STYLED FOR LIFE.

LEISUBE

W FAVOURITE POCKET HOODIE Cashmere Grey Melange
W COSY BRA Sahara
W SUPER PANTY Sahara
W EVERYDAY JOGG PANTS Cashmere Grey Melange