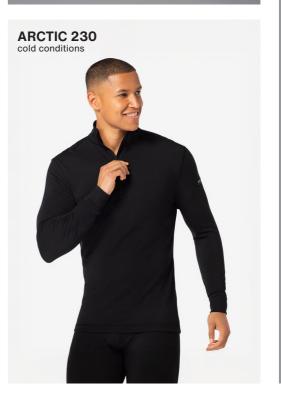

### ARCTIC

230GSM HEAVYWEIGHT JERSEY / ADVANCED WOOL 230

50% finest merino wool, 50% Performance Polyester

For cold weather, our ARCTIC series provides perfect insulation without sacrificing comfort. Our bottoms feature ELASTIC WOOL JERSEY 230, ensuring warmth and flexibility.