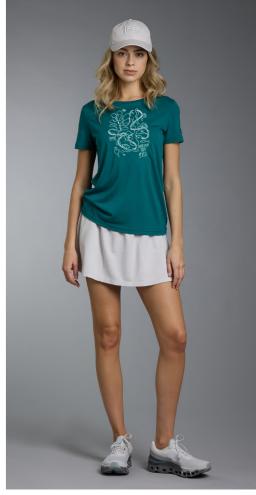

### **AIR WOOL.MESH COLLECTION**

### FEATHERLIGHT. BREATHABLE. BUILT TO MOVE.

The new AIR WOOL.MESH Collection features an ultra-light honeycomb structure made from 17.5µ mulesing-free merino wool and technical fibers. Exceptionally breathable and quick-drying, this fabric keeps you cool and comfortable, even during high-intensity workouts or hot summer days. Whether for yoga, running, or everyday wear: AIR WOOL.MESH delivers high performance with zero limits. Offering the signature comfort of Merino – now even lighter.