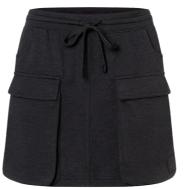

## BIOSUPER WOOL

W FAVOURITE POCKET BIO HOODIE Sage
W YOGA LOOSE BIO J TEE Sage
W CARGO BIO SKIRT Jet Black

[SN] super.natural