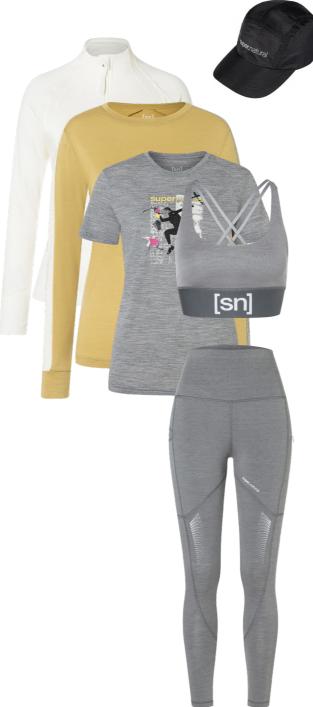

# BUNNING

 $\underline{24}$   $\underline{25}$ 

W UNDER THE SEA CREW Fresh White
W YOGA LOOSE TEE Lagoon Green
W ALL DAY SUPER TOP Pacific
W HIGH RISE TIGHT Pacific

 $_{
m 2}$ 