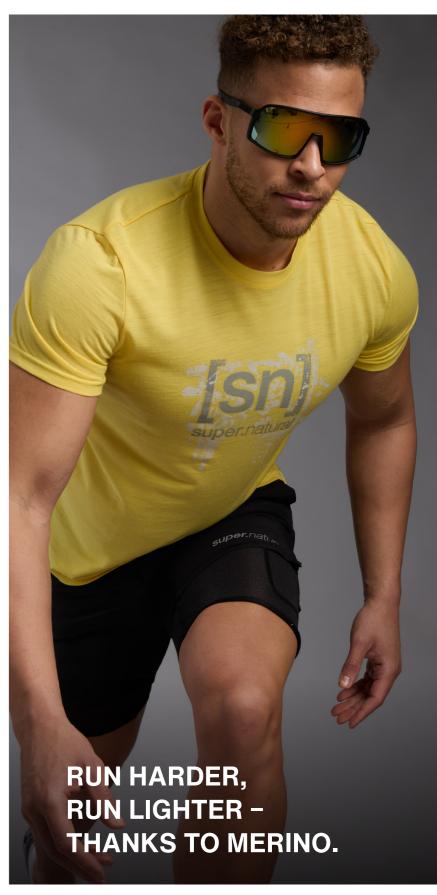

### **AIR WOOL.MESH COLLECTION**

### FEATHERLIGHT. BREATHABLE. BUILT TO MOVE.

The new AIR WOOL.MESH Collection features an ultra-light honeycomb structure made from 17.5µ mulesing-free merino wool and technical fibers. Exceptionally breathable and quick-drying, this fabric keeps you cool and comfortable, even during high-intensity workouts or hot summer days. Whether for yoga, running, or everyday wear: AIR WOOL.MESH delivers high performance with zero limits. Offering the signature comfort of Merino – now even lighter.