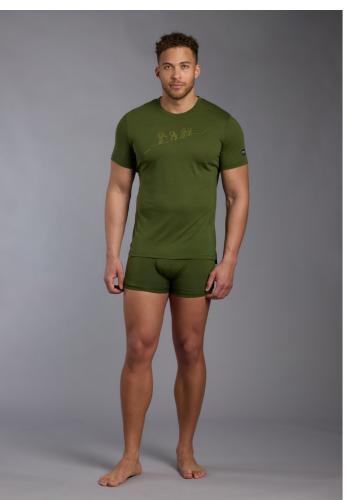

### BIOSUPER WOOL

M FAVOURITE BIO HOODIE Sage
M LIL ANCHOR BIO J LS Blueberry / White Stone
M CARGO BIO SHORTS Sage