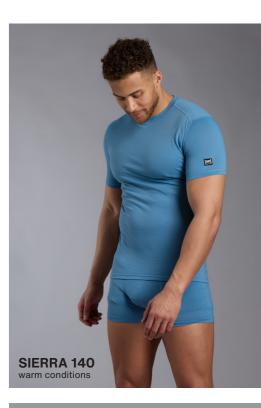

### **MAIN FABRICS**

SIFRRA

140GSM LIGHTWEIGHT JERSEY / ADVANCED WOOL 140

50% finest merino wool, 50% Performance Polyester

For everyday wear in all weather conditions, the products from our 140 lightweight series are the perfect companions. Whether for strenuous activities or relaxation afterward, the innovative super.natural mixed fibers ensure fast drying and pleasantly cool comfort on warm days.