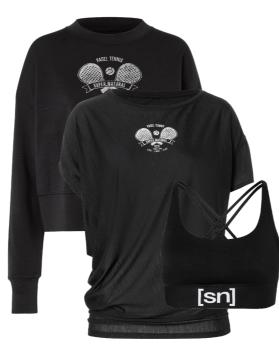

5µ mulesing-free merino wool and technical fibers. Exceptionally breathable and quick-drying, this fabric keeps you cool and comfortable, even during high-intensity workouts or hot summer days. Whether for yoga, running, or everyday wear: AIR WOOL.MESH delivers high performance with zero limits. Offering the signature comfort of Merino – now even lighter.











































# FASHION SPORTS







W AIR HOODIE Fresh White
W LOOSE AIR CARGO Fresh White
W ALL DAY SUPER TOP Sahara
W SUPER PANTY Sahara













 $\frac{12}{2}$ 



# EINESS















W EVERYDAY ZIP HOODIE Lagoon Green
W CAPITAL LOGO KRISSINI Fresh White
W SPORTY TOP Lagoon Green
W FITNESS SKIRT White Stone











































[SN] super natura

### <u>EITNESSPADE</u>



















 $\underline{20}$ 



# BUNNING



































 $\underline{24}$   $\underline{25}$ 

































W UNDER THE SEA CREW Fresh White
W YOGA LOOSE TEE Lagoon Green
W ALL DAY SUPER TOP Pacific
W HIGH RISE TIGHT Pacific













 $_{
m 2}$ 

### BIOSUPER WOOL















M FAVOURITE BIO HOODIE Sage
M LIL ANCHOR BIO J LS Blueberry / White Stone
M CARGO BIO SHORTS Sage





## BIO SUPER WOO





















## BIOSUPER WOOL















W FAVOURITE POCKET BIO HOODIE Sage
W YOGA LOOSE BIO J TEE Sage
W CARGO BIO SKIRT Jet Black



[SN] super.natural

# MOUNTAINLOVERS

















[SN] super.natural



[sn]

### MOUNTAIN LOVERS

















[sn]

 $8 - \frac{8}{2}$ 



## BEACH.LOVERS









COTTON DAD CAP Fresh White
W UND