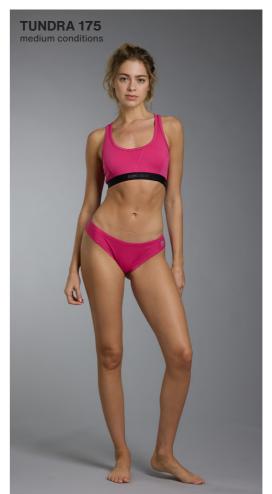

### TUNDRA

175GSM MIDWEIGHT JERSEY / ADVANCED WOOL 175

50% finest merino wool, 50% Performance Polyester

The innovative super.natural mixed fibers combine merino wool and polyester for a comfortable, light feeling on warmer days and warmth on cooler days.

Our bottoms feature ELASTIC WOOL JERSEY 175, ensuring flexibility and comfort.