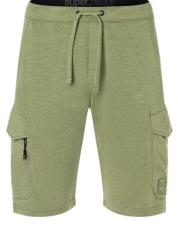

### BIOSUPER WOOL

M FAVOURITE BIO HOODIE Sage
M LIL ANCHOR BIO J LS Blueberry / White Stone
M CARGO BIO SHORTS Sage