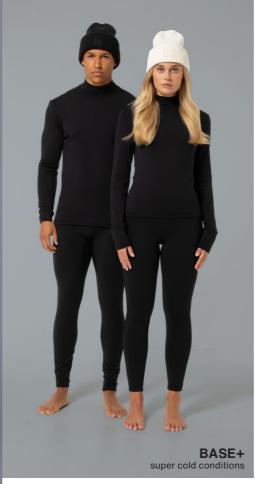

### ARCTIC

230GSM HEAVYWEIGHT JERSEY / ADVANCED WOOL 230

50% finest merino wool, 50% Performance Polyester

For cold weather, our ARCTIC series provides perfect insulation without sacrificing comfort. Our bottoms feature ELASTIC WOOL JERSEY 230, ensuring warmth and flexibility.