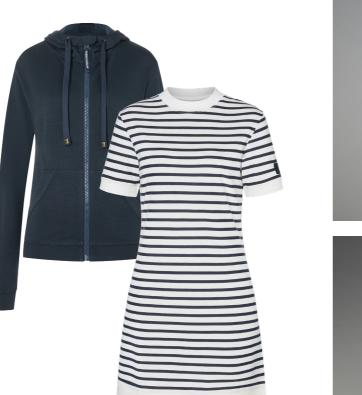

### BIOSUPER WOOL

M FAVOURITE BIO HOODIE Sage
M LIL ANCHOR BIO J LS Blueberry / White Stone
M CARGO BIO SHORTS Sage

## BIOSUPER WOOL

W FAVOURITE POCKET BIO HOODIE Sage
W YOGA LOOSE BIO J TEE Sage
W CARGO BIO SKIRT Jet Black

[SN] super.natural