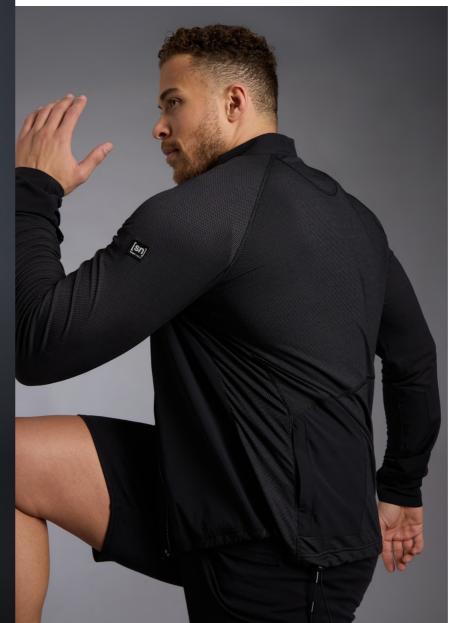

AIR WOOL.MESH

100GSM MESH

56% finest merino wool (17.5μ), 39% polyamide, 5% lycra

High-tech and fashionable, this breathable and stretchy fabric is used for high-performance underwear, shirts, and high-tech tights.

### FEATHERLIGHT. BREATHABLE. BUILT TO MOVE.

The new AIR WOOL.MESH Collection features an ultra-light honeycomb structure made from 17.5µ mulesing-free merino wool and technical fibers. Exceptionally breathable and quick-drying, this fabric keeps you cool and comfortable, even during high-intensity workouts or hot summer days. Whether for yoga, running, or everyday wear: AIR WOOL.MESH delivers high performance with zero limits. Offering the signature comfort of Merino – now even lighter.