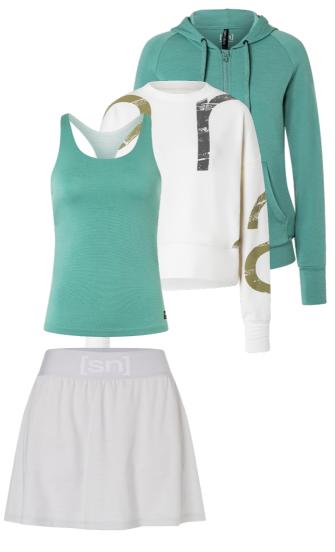

# EINESS

W EVERYDAY ZIP HOODIE Lagoon Green
W CAPITAL LOGO KRISSINI Fresh White
W SPORTY TOP Lagoon Green
W FITNESS SKIRT White Stone

[SN] super natura